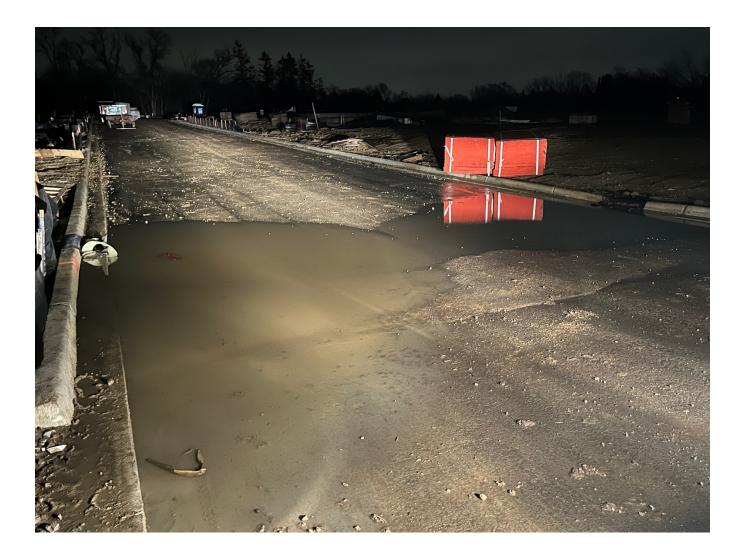

Pollutants not controlled and sediment laden water flooding street due to filter fabric covering inlets. NOT an approved BMP. Sediment laden water pooled at the high point and low point of site. Mobil mortar mixer and rinse barrels in the raw. Continued inability to control pollutants. This area Is surrounded by nocturnal animals which drink water in the night.