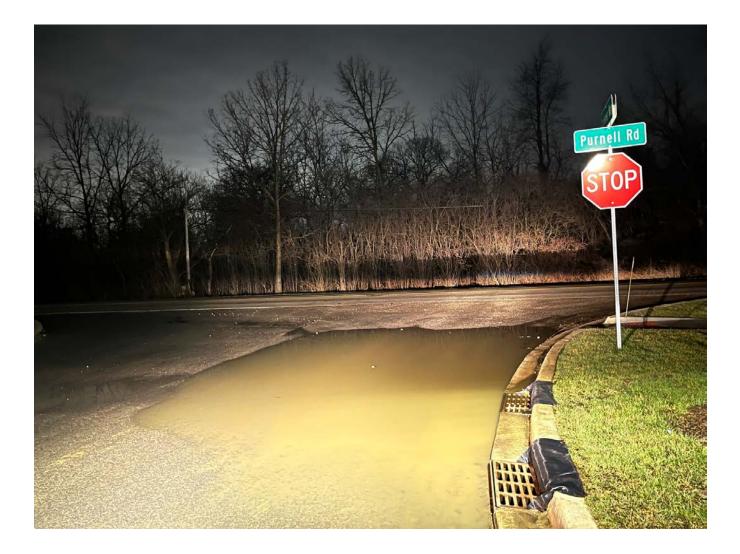

PCB 2023-063 Paul Christian Pratapas v Trillium Farms by Pulte Homes 12/13/2022

A US Army recruiter for Naperville is my neighbor. She informed me of our nearest Army Corp of Engineers office.

Site Conditions: Not fitting of a 55+ community majority occupied. Small stones throughout public streets with connected stormwater system.

Pollutants not controlled and sediment laden water flooding street due to filter fabric covering inlets. NOT an approved BMP. Sediment laden water pooled at the high point and low point of site. Mobil mortar mixer and rinse barrels in the raw. Continued inability to control pollutants. This area Is surrounded by nocturnal animals which drink water in the night.