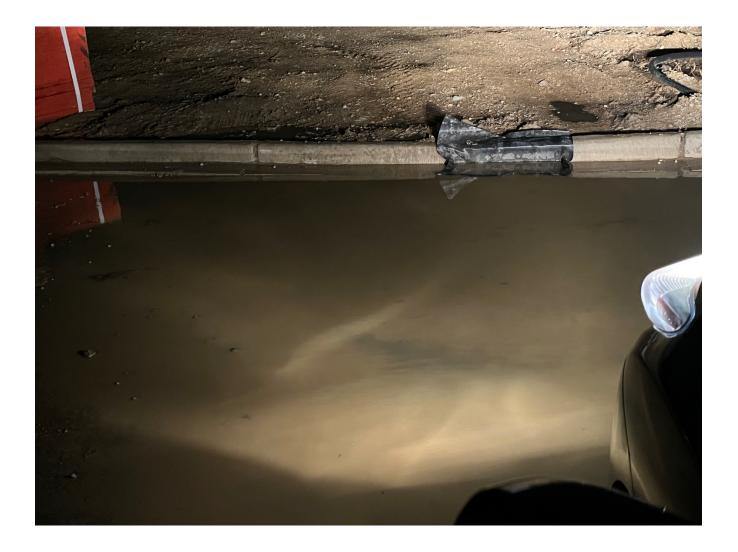

Pollutants not controlled and sediment laden water flooding street due to filter fabric covering inlets. NOT an approved BMP. Sediment laden water pooled at the high point and low point of site. Mobil mortar mixer and rinse barrels in the raw. Continued inability to control pollutants. This area Is surrounded by nocturnal animals which drink water in the night.