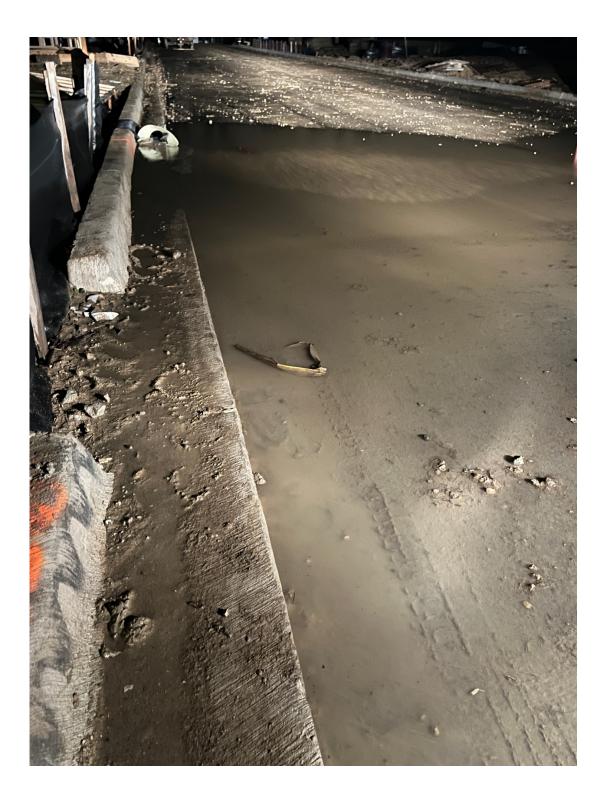

Pollutants not controlled and sediment laden water flooding street due to filter fabric covering inlets. NOT an approved BMP. Sediment laden water pooled at the high point and low point of site. Mobil mortar mixer and rinse barrels in the raw. Continued inability to control pollutants. This area Is surrounded by nocturnal animals which drink water in the night.